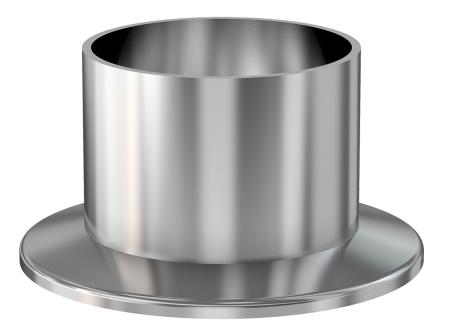

# **ISO-KF long neck flange** NW-50 Long Weld Neck Flange

Part number: NW-50FL

### **ISO-KF long neck flange** NW-50 Long Weld Neck Flange

- ISO-KF flanges are manufactured in accordance with DIN 28403 and ISO 2861
- Most common standard lengths and sizes listed
- Many others available, including a range of 316L material and preps for metric tubing
- Contact us at 800-824-4166 if you can't find exactly what you need