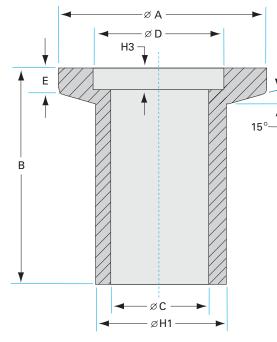

Similar Image

| Dimensions<br>(in inches) |       |
|---------------------------|-------|
| Dim A                     | 2.95″ |
| Dim B                     | 1.58″ |
| Dim C                     | 1.87″ |
| Dim H-1                   | 2″    |

#### NW-50FL

| Parameters                                                                                                                                                                                                                                                                                                                                                                                                                                                                                                                                                                                                                                                                                                                                                                                                                                                                                                                                                                                                                                                                                                                                                                                                                                                                                                                                                                                                                                                                                                                                                                                                                                                                                                                                                                                                                                                                         | Specifications                                                                             |
|------------------------------------------------------------------------------------------------------------------------------------------------------------------------------------------------------------------------------------------------------------------------------------------------------------------------------------------------------------------------------------------------------------------------------------------------------------------------------------------------------------------------------------------------------------------------------------------------------------------------------------------------------------------------------------------------------------------------------------------------------------------------------------------------------------------------------------------------------------------------------------------------------------------------------------------------------------------------------------------------------------------------------------------------------------------------------------------------------------------------------------------------------------------------------------------------------------------------------------------------------------------------------------------------------------------------------------------------------------------------------------------------------------------------------------------------------------------------------------------------------------------------------------------------------------------------------------------------------------------------------------------------------------------------------------------------------------------------------------------------------------------------------------------------------------------------------------------------------------------------------------|--------------------------------------------------------------------------------------------|
| Flange Size                                                                                                                                                                                                                                                                                                                                                                                                                                                                                                                                                                                                                                                                                                                                                                                                                                                                                                                                                                                                                                                                                                                                                                                                                                                                                                                                                                                                                                                                                                                                                                                                                                                                                                                                                                                                                                                                        | DN 50 ISO-KF                                                                               |
| , in the second se |                                                                                            |
| Туре                                                                                                                                                                                                                                                                                                                                                                                                                                                                                                                                                                                                                                                                                                                                                                                                                                                                                                                                                                                                                                                                                                                                                                                                                                                                                                                                                                                                                                                                                                                                                                                                                                                                                                                                                                                                                                                                               | Weld neck, long                                                                            |
| Material                                                                                                                                                                                                                                                                                                                                                                                                                                                                                                                                                                                                                                                                                                                                                                                                                                                                                                                                                                                                                                                                                                                                                                                                                                                                                                                                                                                                                                                                                                                                                                                                                                                                                                                                                                                                                                                                           | 304 stainless                                                                              |
| Bore                                                                                                                                                                                                                                                                                                                                                                                                                                                                                                                                                                                                                                                                                                                                                                                                                                                                                                                                                                                                                                                                                                                                                                                                                                                                                                                                                                                                                                                                                                                                                                                                                                                                                                                                                                                                                                                                               | 1.87″                                                                                      |
| Thickness                                                                                                                                                                                                                                                                                                                                                                                                                                                                                                                                                                                                                                                                                                                                                                                                                                                                                                                                                                                                                                                                                                                                                                                                                                                                                                                                                                                                                                                                                                                                                                                                                                                                                                                                                                                                                                                                          | 1.58″                                                                                      |
| Vacuum Range                                                                                                                                                                                                                                                                                                                                                                                                                                                                                                                                                                                                                                                                                                                                                                                                                                                                                                                                                                                                                                                                                                                                                                                                                                                                                                                                                                                                                                                                                                                                                                                                                                                                                                                                                                                                                                                                       | FKM: 1 · 10 <sup>-8</sup> mbar to 1 bar<br>Metal seal: 1 · 10 <sup>-10</sup> mbar to 1 bar |
| Temperature Range                                                                                                                                                                                                                                                                                                                                                                                                                                                                                                                                                                                                                                                                                                                                                                                                                                                                                                                                                                                                                                                                                                                                                                                                                                                                                                                                                                                                                                                                                                                                                                                                                                                                                                                                                                                                                                                                  | FKM: -20 °C to 180 °C<br>Metal seal: -270 °C to 150 °C                                     |
| Weight                                                                                                                                                                                                                                                                                                                                                                                                                                                                                                                                                                                                                                                                                                                                                                                                                                                                                                                                                                                                                                                                                                                                                                                                                                                                                                                                                                                                                                                                                                                                                                                                                                                                                                                                                                                                                                                                             | 0.31 lbs                                                                                   |